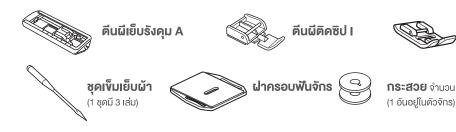

## เลือกใช้ลายตะเข็บในเครื่อง

17 ลายตะเง็บ

ไฟส่องสว่าง LED ง่ายต่อการใช้งาน

อุปกรณ์อื่นๆ ภายในกล่อง

 
 ศีนผีซิกแซก J
 คีนผีติดกระดุม M

 กระสวย จำนวน 4 อัน (1 อันอยู่ในตัวจักร)
 ไหควงจักร
 เป็นควบคุม ด้วยเท้า