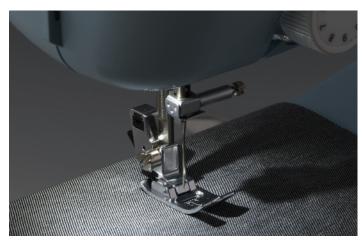

จักรเย็บผ้า รุ่น **JK17B** จักรเย็บผ้าอเนกประสงค์

สะดวกกะทัดรัดกับการใช้จักรเย็บและซ่อมแซมผ้า ด้วยฟังก์ชันปรับแต่งตะเง็บและฟรีอาร์มที่หลากหลาย

ที่สนเข็มอัตโนมัติในตัว

สะดวกกว่าด้วยกระสวยหงายด้านบน

เย็บรังดุม 4 งั้นตอน