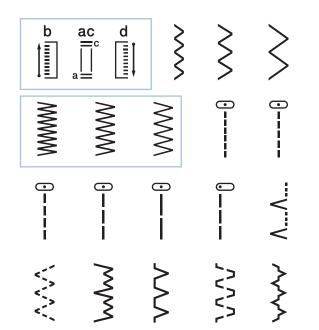

ลายตะเข็บในเครื่องกว่า 17 ลาย

| JK17B        |
|--------------|
| 17           |
| $\checkmark$ |
| $\checkmark$ |
| $\checkmark$ |
| 4 ขั้นตอน    |
| $\checkmark$ |
| 5 JJJ.       |
| 4 JJJ.       |
| $\checkmark$ |
|              |

## เลือกใช้ลายตะเข็บในเครื่อง

17 ลายตะเง็บ

ไฟส่องสว่าง LED ง่ายต่อการใช้งาน

อุปกรณ์อื่นๆ ภายในกล่อง

 
 ศีนผีซิกแซก J
 คีนผีติดกระดุม M

 กระสวย จำนวน 4 อัน (1 อันอยู่ในตัวจักร)
 ไหควงจักร
 เป็นควบคุม ด้วยเท้า