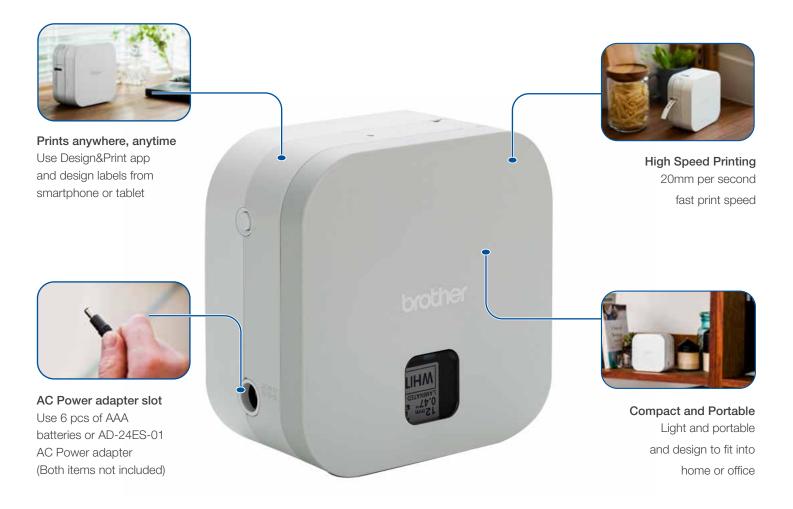

# PT-P300BT Stylish Electronic Labeller

PT-P300BT Electronic labeller works with smartphone or tablet and prints via P-touch Design&Print app that comes with many label templates.

- Bluetooth connection via Design&Print app
- Sleek and stylish design
- Print on 3.5, 6, 9, 12mm TZe laminated labels
- 20mm per second fast print speed •

#### **Technical Specification**

| Print Speed              | 20mm per second                                                      |
|--------------------------|----------------------------------------------------------------------|
| Print Resolution         | 180dpi                                                               |
| Cutter                   | Manual cutter                                                        |
| Print Method             | Direct thermal                                                       |
| Power supply             | 6 pcs of AAA Alkaline batteries (not included)                       |
|                          | AD-24ES-01 AC Power adapter (not included)                           |
| Tape type                | 3.5, 6, 9, 12mm                                                      |
| Min. / Max. label length | 30mm / 300mm                                                         |
| Interface                | Bluetooth                                                            |
| Package content          | PT-P300BT Electronic Labeller, TZe-231 Black on White tape (4m long) |
| Dimensions               | 115mm (W) x 68.58mm (H) x 115mm (D)                                  |
| Weight                   | 0.38kg                                                               |
|                          |                                                                      |