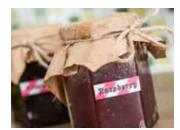

# Organise home with style with PT-P300BT

Try out useful templates with pre-made labels and pattern designs. From labeling file folders, cables, shelves, to making gift tags and scrapbook pages, there are many labelling applications with PT-P300BT.

# Expand creativity with a great variety of tapes

With a variety of different tapes to choose from, the possiblities are endless. Create stylish ribbon, decorative and durable laminated tapes that will add extra flair to home or offices.

### TZe Tape Range

Brother TZe laminated tapes consist of six layers of materials, resulting in a thin yet extremely strong label. The direct thermal transfer ink is sandwiched between two protective layers of PET (polyester film) which protects the text against the effects of liquids, abrasion, temperature, chemicals and sunlight.

As the labels are tested to the extreme, labels print out are professional and of high quality that are designed to last.