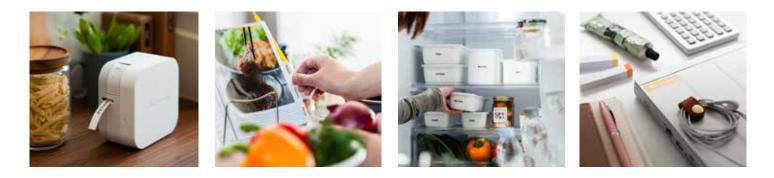

# PT-P300BT Stylish Electronic Labeller

PT-P300BT Electronic labeller works with smartphone or tablet and prints via P-touch Design&Print app that comes with many label templates.

- Bluetooth connection via Design&Print app
- Sleek and stylish design
- Print on 3.5, 6, 9, 12mm TZe laminated labels
- 20mm per second fast print speed •

# P-touch Design&Print App

Work with Android\* and Apple iOS\*, Desigh&Print app allows customisation, selection of fonts and designs.

This app allows print preview of the actual text and background colours before print.