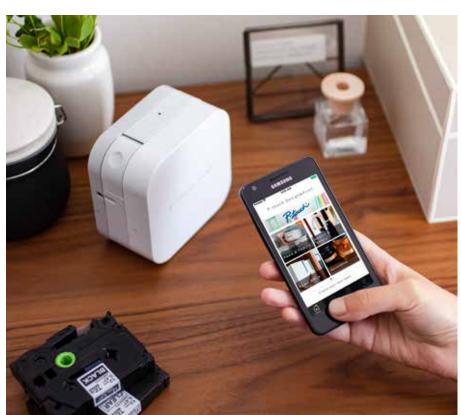

# P-touch Design&Print App

Work with Android\* and Apple iOS\*, Desigh&Print app allows customisation, selection of fonts and designs.

This app allows print preview of the actual text and background colours before print.